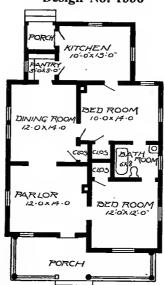

### PRICE PORCH of Blue BED ROOM Prints, to-KITCHEN gether with 9,110 a complete set of typewritten specifications is BED ROOM DINING ROOM ONLY \$5.00 We mail BED ROOM PARLOR Plans and Specifica-できひろ tions the same day order is received. PORCH

Floor Plan
Size: Width, 28 feet; length, 41 feet, exclusive of porch

Blue prints consist of basement plan; floor plan; front, rear, two side elevations; wall sections and all necessary interior details. Specifications consist of about fifteen pages of typewritten matter.

Full and complete working plans and specifications of this house will be furnished for \$5.00. Cost of this house is from about \$1,150.00 to about \$1,300.00, according to the locality in which it is built.